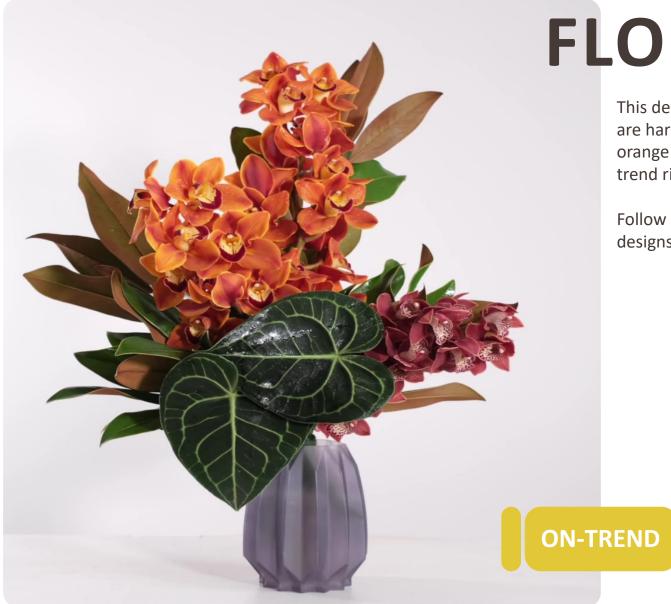

## **W** Bouquet suggestion 3

= Cymbidium

Here's how quickly you can achieve stunning results using just a few choice Cymbidium stems, enhanced with some incredible seasonal ingredients.

FLORIST INSIDE

This design features Cymbidium varieties in colours that are hard to find in many other flowers—gorgeous burnt orange and deep brick shades, both of which are very ontrend right now.