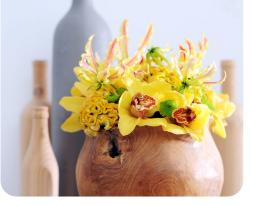

## **W** Bouquet suggestion 3

= Cymbidium

Here's how quickly you can achieve stunning results using just a few choice Cymbidium stems, enhanced with some incredible seasonal ingredients.

FLORIST INSIDE

This design features Cymbidium varieties in colours that are hard to find in many other flowers—gorgeous burnt orange and deep brick shades, both of which are very ontrend right now.