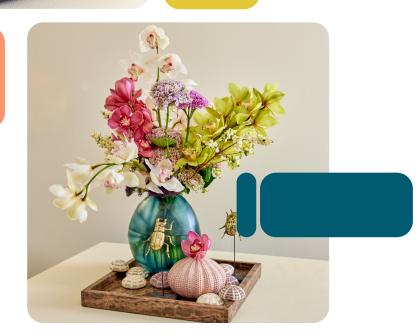

quet shape
- = Cymbidium
- = Additional products
- = Bouquet suggestion & specification



### **Bouquet shape**



Cymbidium flowers



1x Cymbidium stem



2+ Cymbidium stems

Cymbidium loves contrasts. Playing with contrasting shapes—small, long, or round—makes Cymbidium a bright, exotic centerpiece. This creates a simple yet striking design!



## Cymbidium assortment

























## **Additional products**





## Bouquet suggestion 1







= Cymbidium



= Additional products







## **W** Bouquet suggestion 2







= Additional products



= Cymbidium







## **W** Bouquet suggestion 3







= Cymbidium













Here's how quickly you can achieve stunning results using just a few choice Cymbidium stems, enhanced with some incredible seasonal ingredients.











FLORIST INSIDE

This design features Cymbidium varieties in colours that are hard to find in many other flowers—gorgeous burnt orange and deep brick shades, both of which are very ontrend right now.

Follow our tutorials to create your own stunning floral designs.





#### **5 REASONS TO WORK WITH CYMBIDIUMS:**

- 1 Year round availability: Cymbidium flowers are available all year round, ensuring a consistent supply for your floral arrangements.
- **Rich colour variety:** Particularly vibrant in autumn, Cymbidium offers a wide range of colours to suit any theme or design.
- 2 Long lasting blooms: Known for their durability, Cymbidium retain their beauty longer than many other flowers, reducing waste and increasing customer satisfaction.
- Versatile design options: From elegant singl