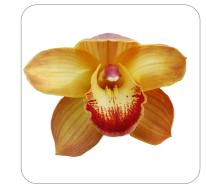

you inspirational ways to create different shapes using only Cymbidium flowers. You'll see the wide range of colours available, and we offer suggestions for complementary flowers and foliage to combine with Cymbidium. Our digital bouquet examples provide the perfect basis for creating your own commercial designs that will delight your customers. Of course, there's always room for your own creativity.



- = Bouquet shape
- = Cymbidium
- = Additional products
- = Bouquet suggestion & specification



### **Bouquet shape**



Cymbidium flowers



1x Cymbidium stem



2+ Cymbidium stems

Cymbidium loves contrasts. Playing with contrasting shapes—small, long, or round—makes Cymbidium a bright, exotic centerpiece. This creates a simple yet striking design!



## Cymbidium assortment

























## **Additional products**





## Bouquet suggestion 1







= Cymbidium



= Additional products







## **W** Bouquet suggestion 2







= Additional products



= Cymbidium







## **W** Bouquet suggestion 3







= Cymbidium













Here's how quickly you can achieve stunning results using just a few choice Cymbidium stems, enhanced with some incredible seasonal ingredients.











FLORIST INSIDE

This design features Cymbidium varieties in colours that are hard to find in many other flowers—gorgeous burnt orange and deep brick shades, both of which are very ontrend right now.

Follow our tutorials to create your own stunning floral designs.





#### **5 REASONS TO WORK WITH CYMBIDIUMS:**

- 1 Year round availability: Cymbidium flowers are available all