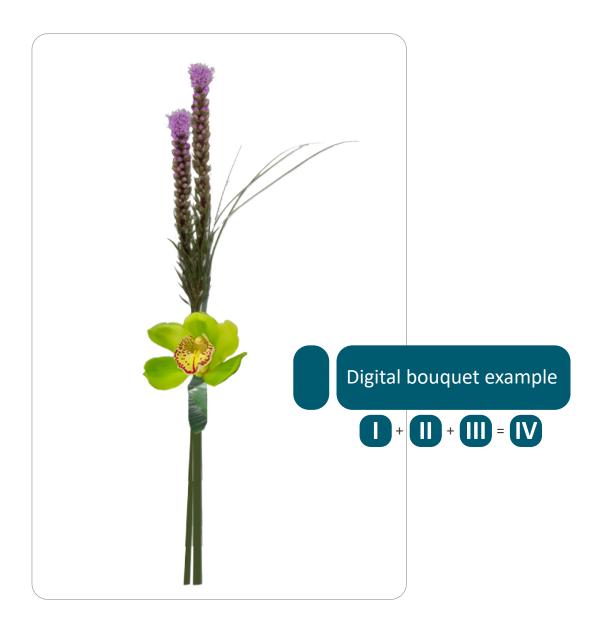

#### HOW TO USE THIS DESIGN FILE

With this design file, you can enjoy unique, unrivalled access to tips and techniques focusing on one outstanding flower. We show you inspirational ways to create different shapes using only Cymbidium flowers. You'll see the wide range of colours available, and we offer suggestions for complementary flowers and foliage to combine with Cymbidium. Our digital bouquet examples provide the perfect basis for creating your own commercial designs that will delight your customers. Of course, there's always room for your own creativity.

- = Bouquet shape
- = Cymbidium
- = Additional products
- = Bouquet suggestion & specification