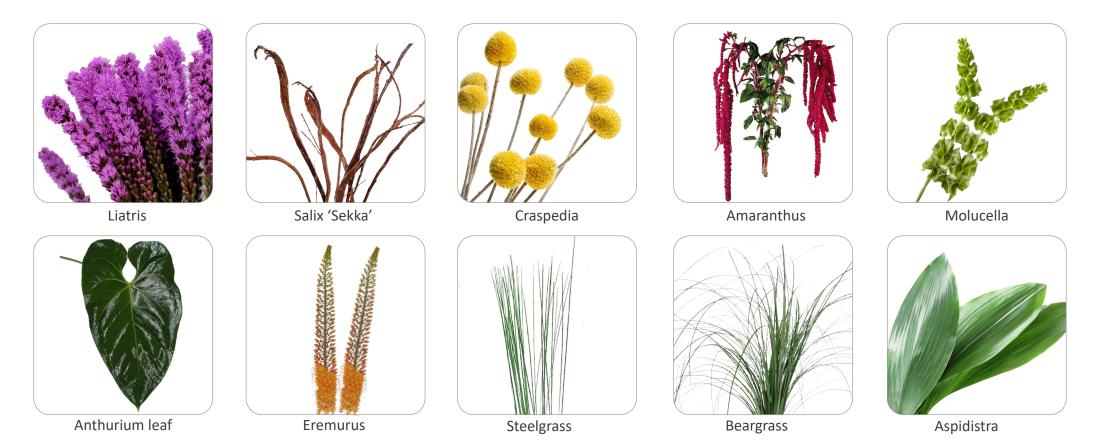

shapes using only Cymbidium flowers. You'll see the wide range of colours available, and we offer suggestions for complementary flowers and foliage to combine with Cymbidium. Our digital bouquet examples provide the perfect basis for creating your own commercial designs that will delight your customers. Of course, there's always room for your own creativity.



- = Bouquet shape
- = Cymbidium
- = Additional products
- = Bouquet suggestion & specification



### **Bouquet shape**



Cymbidium flowers



1x Cymbidium stem



2+ Cymbidium stems

Cymbidium loves contrasts. Playing with contrasting shapes—small, long, or round—makes Cymbidium a bright, exotic centerpiece. This creates a simple yet striking design!



## Cymbidium assortment

























## **Additional products**





## Bouquet suggestion 1







= Cymbidium



= Additional products







## **W** Bouquet suggestion 2







= Additional products



= Cymbidium







## **W** Bouquet suggestion 3







= Cymbidium













Here's how quickly you can achieve stunning results using just a few choice Cymbidium stems, enhanced with some incredible seasonal ingredients.











FLORIST INSIDE

This design features Cymbidium varieties in colours that are hard to find in many other flowers—gorgeous burnt orange and deep brick shades, both of which are very ontrend right now.

Follow our tutorials to create your own stunning floral designs.





#### **5 REASONS TO WORK WITH CYMBIDIUMS:**

- 1 Year round availability: Cymbidium flowers are available all year round, ensuring a consistent supply f