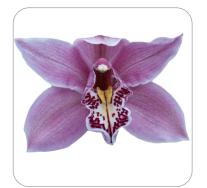

We show you inspirational ways to create different shapes using only Cymbidium flowers. You'll see the wide range of colours available, and we offer suggestions for complementary flowers and foliage to combine with Cymbidium. Our digital bouquet examples provide the perfect basis for creating your own commercial designs that will delight your customers. Of course, there's always room for your own creativity.



- = Bouquet shape
- = Cymbidium
- = Additional products
- = Bouquet suggestion & specification



### **Bouquet shape**



Cymbidium flowers



1x Cymbidium stem



2+ Cymbidium stems

Cymbidium loves contrasts. Playing with contrasting shapes—small, long, or round—makes Cymbidium a bright, exotic centerpiece. This creates a simple yet striking design!



## Cymbidium assortment

























## **Additional products**





## Bouquet suggestion 1







= Cymbidium



= Additional products







## **W** Bouquet suggestion 2







= Additional products



= Cymbidium







## **W** Bouquet suggestion 3







= Cymbidium













Here's how quickly you can achieve stunning results using just a few choice Cymbidium stems, enhanced with some incredible seasonal ingredients.











FLORIST INSIDE

This design features Cymbidium varieties in colours that are hard to find in many other flowers—gorgeous burnt orange and deep brick shades, both of which are very ontrend right now.

Follow our tutorials to create your own stunning floral designs.





#### **5 REASONS TO WORK WITH CYMBIDIUMS:**

- 1 Year round availability: Cymbidium flowers are availa