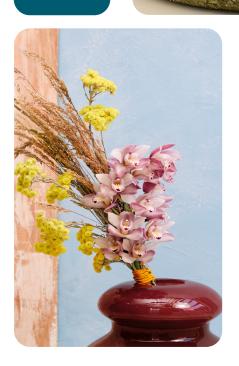

ouquet shape
- = Cymbidium
- = Additional products
- = Bouquet suggestion & specification



### **Bouquet shape**



Cymbidium flowers



1x Cymbidium stem



2+ Cymbidium stems

Cymbidium loves contrasts. Playing with contrasting shapes—small, long, or round—makes Cymbidium a bright, exotic centerpiece. This creates a simple yet striking design!



## Cymbidium assortment

























## **Additional products**





## Bouquet suggestion 1







= Cymbidium



= Additional products







## **W** Bouquet suggestion 2







= Additional products



= Cymbidium







## **W** Bouquet suggestion 3







= Cymbidium













Here's how quickly you can achieve stunning results using just a few choice Cymbidium stems, enhanced with some incredible seasonal ingredients.











FLORIST INSIDE

This design features Cymbidium varieties in colours that are hard to find in many other flowers—gorgeous burnt orange and deep brick shades, both of which are very ontrend right now.

Follow our tutorials to create your own stunning floral designs.





#### **5 REASONS TO WORK WITH CYMBIDIUMS:**

- 1 Year round availability: Cymbidium flowers are available all year round, ensuring a consistent supply for your floral arrangements.
- **Rich colour variety:** Particularly vibrant in autumn, Cymbidium offers a wide range of colours to suit any theme or design.
- 2 Long lasting blooms: Known for their durability, Cymbidium retain their beauty longer than many other flowers, reducing waste and increasing customer satisfaction.
- Versatile design options: From elegant sin