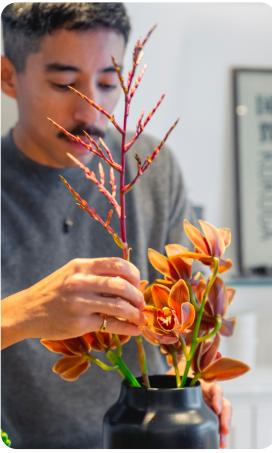

AFFORDABLE LUXURY WITH CYMBIDIUM



# INSPIRATION





**RICH** 













#### **CYMBIDIUM**

Known for its long, strong stems and numerous exotic heads exuding luxury and elegance, the Cymbidium is surprisingly versatile, suitable for more commercial uses than you might think. Available in two sizes – large and mini – it offers fantastic bang-for-buck thanks to its strength, size, and most of all, vase life, lasting two to three weeks without the need for flower food.

Elevate your commercial floral designs with Cymbidium. It is the lushest choice for events and the corporate market, adding elegance with a single stem in a stylish vase or a touch of sophistication with loose flowers in a bouquet.

#### **AVAILABILITY**

Cymbidium flowers are available all year round, ensuring a consistent supply for your floral arrangements. Available colors are par