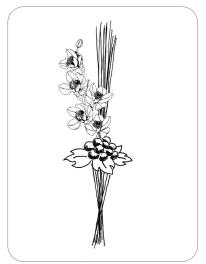

- = Bouquet shape
- = Cymbidium
- = Additional products
- = Bouquet suggestion & specification

### **Bouquet shape**

Cymbidium flowers

1x Cymbidium stem

2+ Cymbidium stems

Cymbidium loves contrasts. Playing with contrasting shapes—small, long, or round—makes Cymbidium a bright, exotic centerpiece. This creates a simple yet striking design!