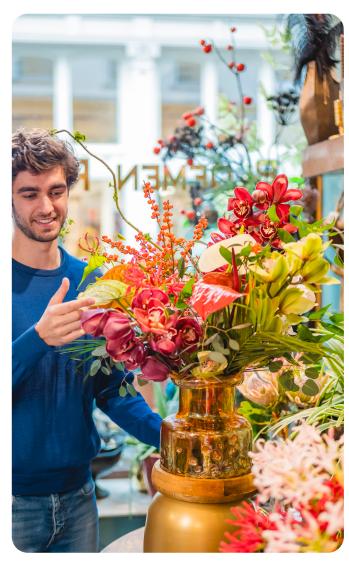

## **W** Bouquet suggestion 3

= Cymbidium

Here's how quickly you can achieve stunning results using just a few choice Cymbidium stems, enhanced with some incredible seasonal ingredients.

FLORIST INSIDE

This design features Cymbidium varieties in colours that are hard to find in many other flowers—gorgeous burnt orange and deep brick shades, both of which are very ontrend right now.