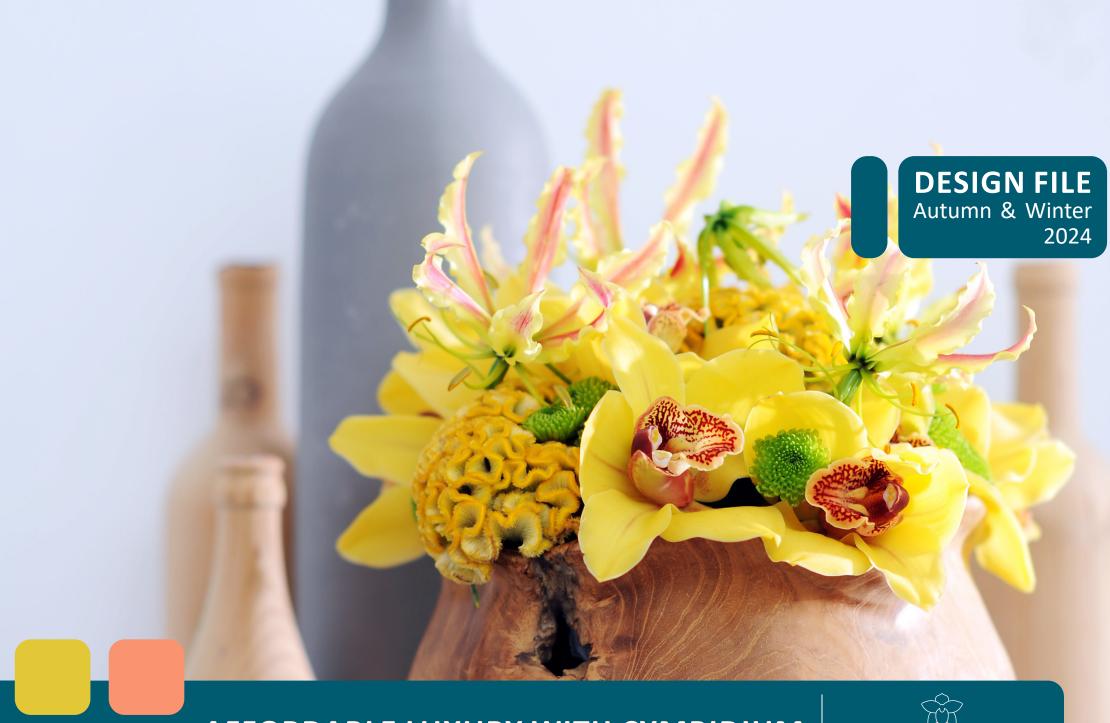

#### **CYMBIDIUM**

Known for its long, strong stems and numerous exotic heads exuding luxury and elegance, the Cymbidium is surprisingly versatile, suitable for more commercial uses than you might think. Available in two sizes – large and mini – it offers fantastic bang-for-buck thanks to its strength, size, and most of all, vase life, lasting two to three weeks without the need for flower food.

Elevate your commercial floral designs with Cymbidium. It is the lushest choice for events and the corporate market, adding elegance with a single stem in a stylish vase or a touch of sophistication with loose flowers in a bouquet.