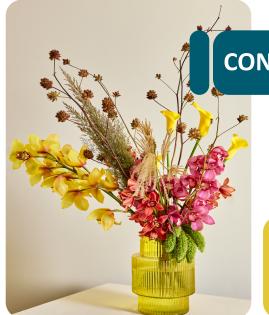

### **Bouquet shape**

Cymbidium flowers

1x Cymbidium stem

2+ Cymbidium stems

Cymbidium loves contrasts. Playing with contrasting shapes—small, long, or round—makes Cymbidium a bright, exotic centerpiece. This creates a simple yet striking design!