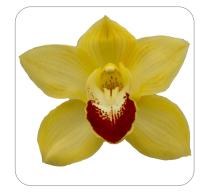

w you inspirational ways to create different shapes using only Cymbidium flowers. You'll see the wide range of colours available, and we offer suggestions for complementary flowers and foliage to combine with Cymbidium. Our digital bouquet examples provide the perfect basis for creating your own commercial designs that will delight your customers. Of course, there's always room for your own creativity.



- = Bouquet shape
- = Cymbidium
- = Additional products
- = Bouquet suggestion & specification



### **Bouquet shape**



Cymbidium flowers



1x Cymbidium stem



2+ Cymbidium stems

Cymbidium loves contrasts. Playing with contrasting shapes—small, long, or round—makes Cymbidium a bright, exotic centerpiece. This creates a simple yet striking design!



## Cymbidium assortment

























## **Additional products**





## Bouquet suggestion 1







= Cymbidium



= Additional products







## **W** Bouquet suggestion 2







= Additional products



= Cymbidium







## **W** Bouquet suggestion 3







= Cymbidium













Here's how quickly you can achieve stunning results using just a few choice Cymbidium stems, enhanced with some incredible seasonal ingredients.











FLORIST INSIDE

This design features Cymbidium varieties in colours that are hard to find in many other flowers—gorgeous burnt orange and deep brick shades, both of which are very ontrend right now.

Follow our tutorials to create your own stunning floral designs.





#### **5 REASONS TO WORK WITH CYMBIDIUMS:**

- 1 Year round availability: Cymbidium flowers are available al