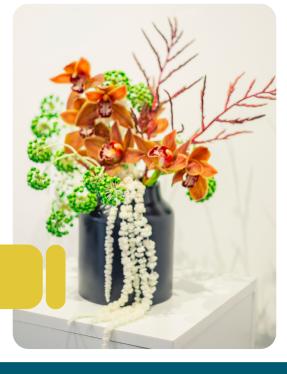

## **W** Bouquet suggestion 3

= Cymbidium

Here's how quickly you can achieve stunning results using just a few choice Cymbidium stems, enhanced with some incredible seasonal ingredients.

FLORIST INSIDE

This design features Cymbidium varieties in colours that are hard to find in many other flowers—gorgeous burnt orange and deep brick shades, both of which are very ontrend right now.