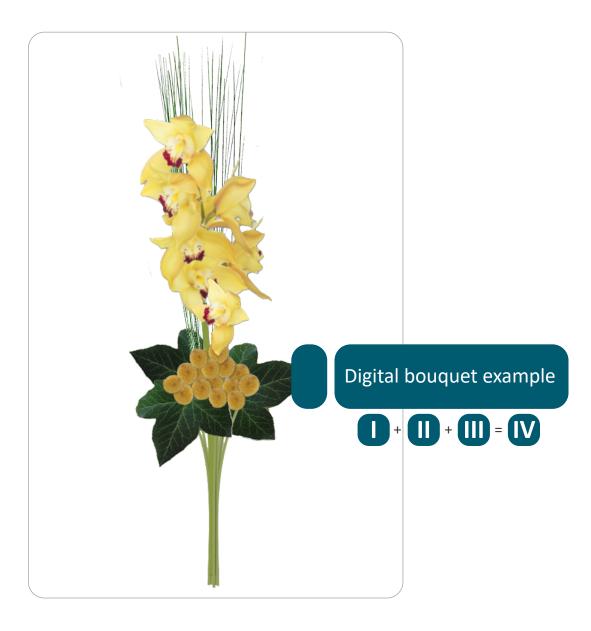

- = Bouquet shape
- = Cymbidium
- = Additional products
- = Bouquet suggestion & specification