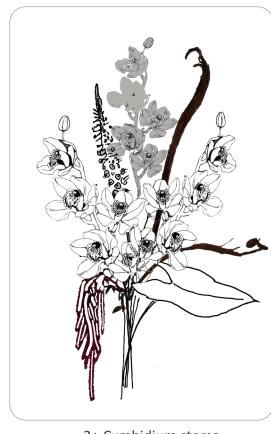

## **W** Bouquet suggestion 3

= Cymbidium

Here's how quickly you can achieve stunning results using just a few choice Cymbidium stems, enhanced with some incredible seasonal ingredients.

FLORIST INSIDE

This design features Cymbidium varieties in colours that are hard to find in many other flowers—gorgeous burnt orange and deep brick shades, both of which are very ontrend right now.