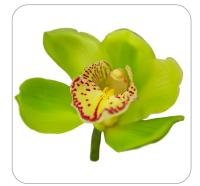

how you inspirational ways to create different shapes using only Cymbidium flowers. You'll see the wide range of colours available, and we offer suggestions for complementary flowers and foliage to combine with Cymbidium. Our digital bouquet examples provide the perfect basis for creating your own commercial designs that will delight your customers. Of course, there's always room for your own creativity.



- = Bouquet shape
- = Cymbidium
- = Additional products
- = Bouquet suggestion & specification



### **Bouquet shape**



Cymbidium flowers



1x Cymbidium stem



2+ Cymbidium stems

Cymbidium loves contrasts. Playing with contrasting shapes—small, long, or round—makes Cymbidium a bright, exotic centerpiece. This creates a simple yet striking design!



## Cymbidium assortment

























## **Additional products**





## Bouquet suggestion 1







= Cymbidium



= Additional products







## **W** Bouquet suggestion 2







= Additional products



= Cymbidium







## **W** Bouquet suggestion 3







= Cymbidium













Here's how quickly you can achieve stunning results using just a few choice Cymbidium stems, enhanced with some incredible seasonal ingredients.











FLORIST INSIDE

This design features Cymbidium varieties in colours that are hard to find in many other flowers—gorgeous burnt orange and deep brick shades, both of which are very ontrend right now.

Follow our tutorials to create your own stunning floral designs.





#### **5 REASONS TO WORK WITH CYMBIDIUMS:**

- 1 Year round availability: Cymbidium flowers are available