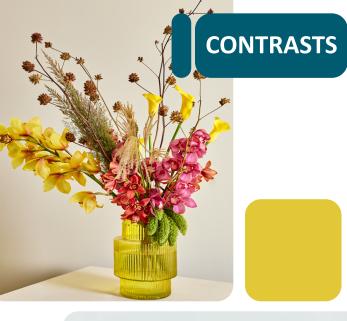

## **W** Bouquet suggestion 3

= Cymbidium

Here's how quickly you can achieve stunning results using just a few choice Cymbidium stems, enhanced with some incredible seasonal ingredients.

FLORIST INSIDE

This design features Cymbidium varieties in colours that are hard to find in many other flowers—gorgeous burnt orange and deep brick shades, both of which are very ontrend right now.