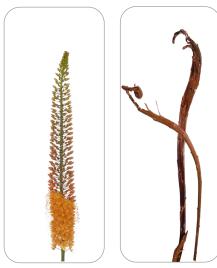

de the perfect basis for creating your own commercial designs that will delight your customers. Of course, there's always room for your own creativity.



- = Bouquet shape
- = Cymbidium
- = Additional products
- = Bouquet suggestion & specification



### **Bouquet shape**



Cymbidium flowers



1x Cymbidium stem



2+ Cymbidium stems

Cymbidium loves contrasts. Playing with contrasting shapes—small, long, or round—makes Cymbidium a bright, exotic centerpiece. This creates a simple yet striking design!



## Cymbidium assortment

























## **Additional products**





## Bouquet suggestion 1







= Cymbidium



= Additional products







## **W** Bouquet suggestion 2







= Additional products



= Cymbidium







## **W** Bouquet suggestion 3







= Cymbidium













Here's how quickly you can achieve stunning results using just a few choice Cymbidium stems, enhanced with some incredible seasonal ingredients.











FLORIST INSIDE

This design features Cymbidium varieties in colours that are hard to find in many other flowers—gorgeous burnt orange and deep brick shades, both of which are very ontrend right now.

Follow our tutorials to create your own stunning floral designs.





#### **5 REASONS TO WORK WITH CYMBIDIUMS:**

- 1 Year round availability: Cymbidium flowers are available all year round, ensuring a consistent supply for your floral arrangements.
- **Rich colour variety:** Particularly vibrant in autumn, Cymbidium offers a wide range of colours to suit any theme or design.
- 2 Long lasting blooms: Known for their durability,