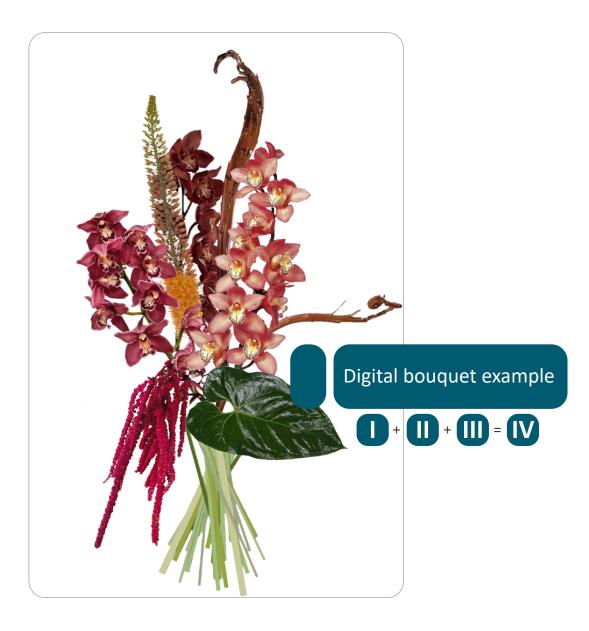

- = Bouquet shape
- = Cymbidium
- = Additional products
- = Bouquet suggestion & specification

### **Bouquet shape**

Cymbidium flowers

1x Cymbidium stem

2+ Cymbidium stems

Cymbidium loves contrasts. Playing with contrasting shapes—small, long, or round—makes Cymbidium a bright, exotic centerpiece. This creates a simple yet striking design!