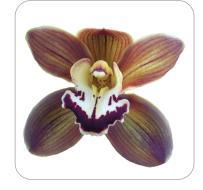

spirational ways to create different shapes using only Cymbidium flowers. You'll see the wide range of colours available, and we offer suggestions for complementary flowers and foliage to combine with Cymbidium. Our digital bouquet examples provide the perfect basis for creating your own commercial designs that will delight your customers. Of course, there's always room for your own creativity.



- = Bouquet shape
- = Cymbidium
- = Additional products
- = Bouquet suggestion & specification



### **Bouquet shape**



Cymbidium flowers



1x Cymbidium stem



2+ Cymbidium stems

Cymbidium loves contrasts. Playing with contrasting shapes—small, long, or round—makes Cymbidium a bright, exotic centerpiece. This creates a simple yet striking design!



## Cymbidium assortment

























## **Additional products**





## Bouquet suggestion 1







= Cymbidium



= Additional products







## **W** Bouquet suggestion 2







= Additional products



= Cymbidium







## **W** Bouquet suggestion 3







= Cymbidium













Here's how quickly you can achieve stunning results using just a few choice Cymbidium stems, enhanced with some incredible seasonal ingredients.











FLORIST INSIDE

This design features Cymbidium varieties in colours that are hard to find in many other flowers—gorgeous burnt orange and deep brick shades, both of which are very ontrend right now.

Follow our tutorials to create your own stunning floral designs.





#### **5 REASONS TO WORK WITH CYMBIDIUMS:**

- 1 Year round availability: Cymbidium flowers are available all year r