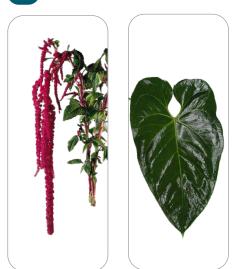

he perfect basis for creating your own commercial designs that will delight your customers. Of course, there's always room for your own creativity.



- = Bouquet shape
- = Cymbidium
- = Additional products
- = Bouquet suggestion & specification



### **Bouquet shape**



Cymbidium flowers



1x Cymbidium stem



2+ Cymbidium stems

Cymbidium loves contrasts. Playing with contrasting shapes—small, long, or round—makes Cymbidium a bright, exotic centerpiece. This creates a simple yet striking design!



## Cymbidium assortment

























## **Additional products**





## Bouquet suggestion 1







= Cymbidium



= Additional products







## **W** Bouquet suggestion 2







= Additional products



= Cymbidium







## **W** Bouquet suggestion 3







= Cymbidium













Here's how quickly you can achieve stunning results using just a few choice Cymbidium stems, enhanced with some incredible seasonal ingredients.











FLORIST INSIDE

This design features Cymbidium varieties in colours that are hard to find in many other flowers—gorgeous burnt orange and deep brick shades, both of which are very ontrend right now.

Follow our tutorials to create your own stunning floral designs.





#### **5 REASONS TO WORK WITH CYMBIDIUMS:**

- 1 Year round availability: Cymbidium flowers are available all year round, ensuring a consistent supply for your floral arrangements.
- **Rich colour variety:** Particularly vibrant in autumn, Cymbidium offers a wide range of colours to suit any theme or design.
- 2 Long lasting blooms: Known for their durability, Cym