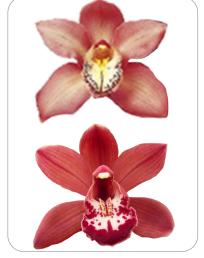

examples provide the perfect basis for creating your own commercial designs that will delight your customers. Of course, there's always room for your own creativity.



- = Bouquet shape
- = Cymbidium
- = Additional products
- = Bouquet suggestion & specification



### **Bouquet shape**



Cymbidium flowers



1x Cymbidium stem



2+ Cymbidium stems

Cymbidium loves contrasts. Playing with contrasting shapes—small, long, or round—makes Cymbidium a bright, exotic centerpiece. This creates a simple yet striking design!



## Cymbidium assortment

























## **Additional products**





## Bouquet suggestion 1







= Cymbidium



= Additional products







## **W** Bouquet suggestion 2







= Additional products



= Cymbidium







## **W** Bouquet suggestion 3







= Cymbidium













Here's how quickly you can achieve stunning results using just a few choice Cymbidium stems, enhanced with some incredible seasonal ingredients.











FLORIST INSIDE

This design features Cymbidium varieties in colours that are hard to find in many other flowers—gorgeous burnt orange and deep brick shades, both of which are very ontrend right now.

Follow our tutorials to create your own stunning floral designs.





#### **5 REASONS TO WORK WITH CYMBIDIUMS:**

- 1 Year round availability: Cymbidium flowers are available all year round, ensuring a consistent supply for your floral arrangements.
- **Rich colour variety:** Particularly vibrant in autumn, Cymbidium offers a wide range of colours to suit any theme or design.
- 2 Long lasting blooms: Known for th