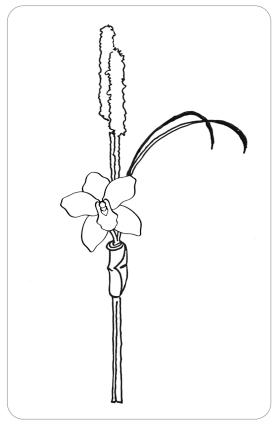

### **Bouquet shape**

Cymbidium flowers

1x Cymbidium stem

2+ Cymbidium stems

Cymbidium loves contrasts. Playing with contrasting shapes—small, long, or round—makes Cymbidium a bright, exotic centerpiece. This creates a simple yet striking design!