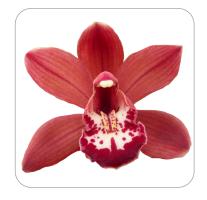

inspirational ways to create different shapes using only Cymbidium flowers. You'll see the wide range of colours available, and we offer suggestions for complementary flowers and foliage to combine with Cymbidium. Our digital bouquet examples provide the perfect basis for creating your own commercial designs that will delight your customers. Of course, there's always room for your own creativity.



- = Bouquet shape
- = Cymbidium
- = Additional products
- = Bouquet suggestion & specification



### **Bouquet shape**



Cymbidium flowers



1x Cymbidium stem



2+ Cymbidium stems

Cymbidium loves contrasts. Playing with contrasting shapes—small, long, or round—makes Cymbidium a bright, exotic centerpiece. This creates a simple yet striking design!



## Cymbidium assortment

























## **Additional products**





## Bouquet suggestion 1







= Cymbidium



= Additional products







## **W** Bouquet suggestion 2







= Additional products



= Cymbidium







## **W** Bouquet suggestion 3







= Cymbidium













Here's how quickly you can achieve stunning results using just a few choice Cymbidium stems, enhanced with some incredible seasonal ingredients.











FLORIST INSIDE

This design features Cymbidium varieties in colours that are hard to find in many other flowers—gorgeous burnt orange and deep brick shades, both of which are very ontrend right now.

Follow our tutorials to create your own stunning floral designs.





#### **5 REASONS TO WORK WITH CYMBIDIUMS:**

- 1 Year round availability: Cymbidium flowers are available all year