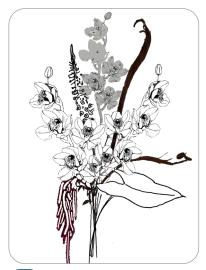

### **Bouquet shape**

Cymbidium flowers

1x Cymbidium stem

2+ Cymbidium stems

Cymbidium loves contrasts. Playing with contrasting shapes—small, long, or round—makes Cymbidium a bright, exotic centerpiece. This creates a simple yet striking design!