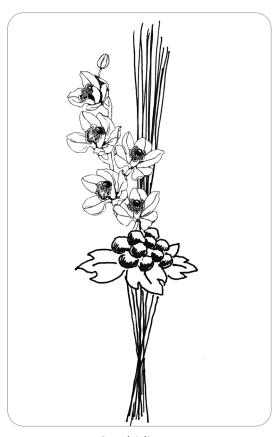

## Bouquet suggestion 1

= Cymbidium

= Additional products

## **W** Bouquet suggestion 2

= Additional products

= Cymbidium