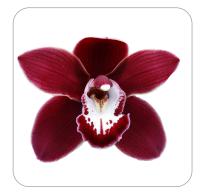

show you inspirational ways to create different shapes using only Cymbidium flowers. You'll see the wide range of colours available, and we offer suggestions for complementary flowers and foliage to combine with Cymbidium. Our digital bouquet examples provide the perfect basis for creating your own commercial designs that will delight your customers. Of course, there's always room for your own creativity.



- = Bouquet shape
- = Cymbidium
- = Additional products
- = Bouquet suggestion & specification



### **Bouquet shape**



Cymbidium flowers



1x Cymbidium stem



2+ Cymbidium stems

Cymbidium loves contrasts. Playing with contrasting shapes—small, long, or round—makes Cymbidium a bright, exotic centerpiece. This creates a simple yet striking design!



## Cymbidium assortment

























## **Additional products**





## Bouquet suggestion 1







= Cymbidium



= Additional products







## **W** Bouquet suggestion 2







= Additional products



= Cymbidium







## **W** Bouquet suggestion 3







= Cymbidium













Here's how quickly you can achieve stunning results using just a few choice Cymbidium stems, enhanced with some incredible seasonal ingredients.











FLORIST INSIDE

This design features Cymbidium varieties in colours that are hard to find in many other flowers—gorgeous burnt orange and deep brick shades, both of which are very ontrend right now.

Follow our tutorials to create your own stunning floral designs.





#### **5 REASONS TO WORK WITH CYMBIDIUMS:**

- 1 Year round availability: Cymbidium flowers are availabl