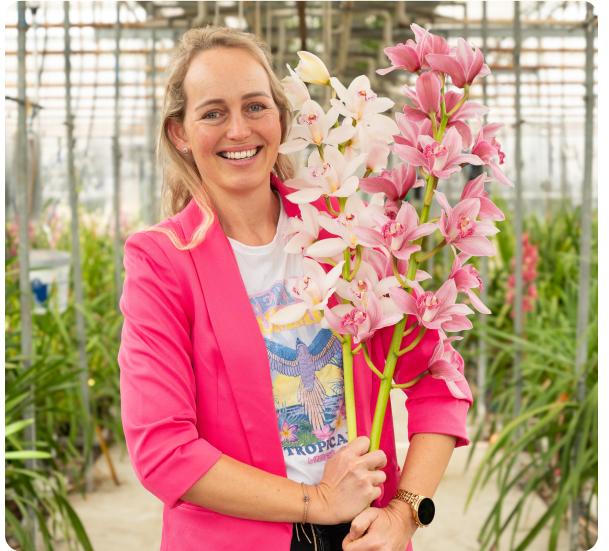

# **GROWERS INSIDE**

**Sylvia van der Helm** is married to Cymbidium grower Fred van der Helm: "We have two children, Joep and Bella. I try to help out in the nursery every day, but whether that works depends on our little boy, who requires more care. I never know how the week will go. I find Cymbidium a very feminine flower. With Cymbidium, you're really giving a gem!"