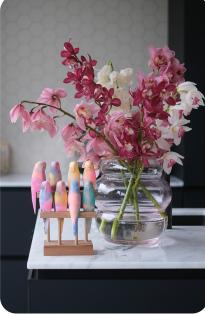

### **Bouquet shape**

Cymbidium flowers

2+ Cymbidium stems

Cymbidium loves contrasts. Playing with contrasting shapes—small, long, or round—makes Cymbidium a bright, exotic centerpiece. This creates a simple yet striking design!