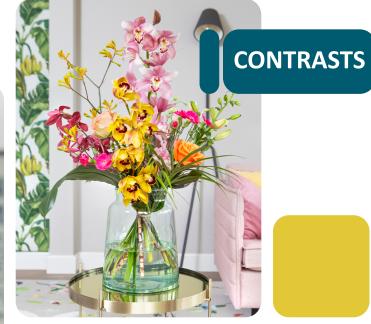

### **Bouquet shape**

Cymbidium flowers

2+ Cymbidium stems

Cymbidium loves contrasts. Playing with contrasting shapes—small, long, or round—makes Cymbidium a bright, exotic centerpiece. This creates a simple yet striking design!