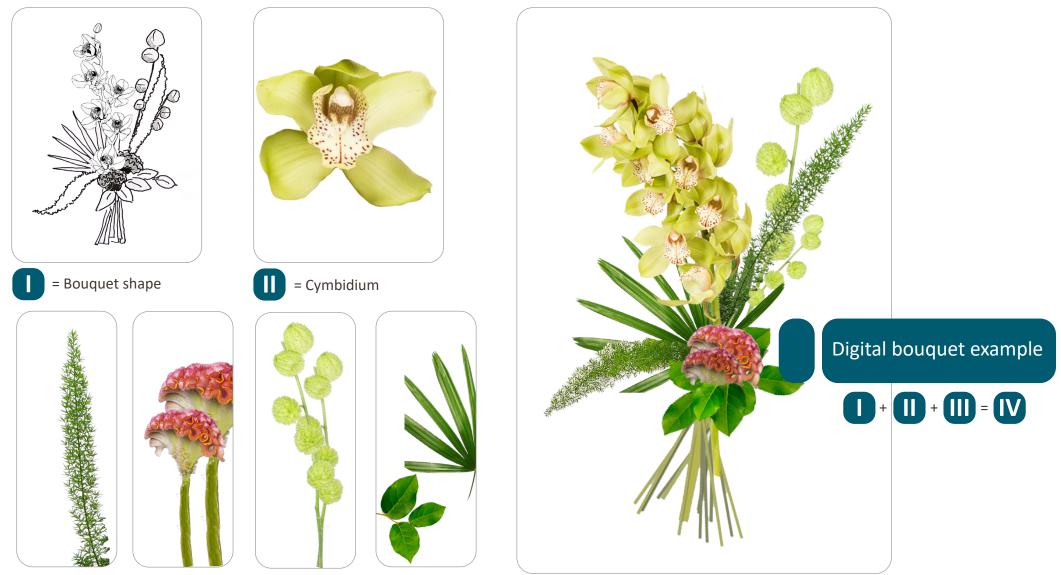

### **Bouquet shape**

Cymbidium flowers

2+ Cymbidium stems

Cymbidium loves contrasts. Playing with contrasting shapes—small, long, or round—makes Cymbidium a bright, exotic centerpiece. This creates a simple yet striking design!

## **Cymbidium** assortment

## Additional products