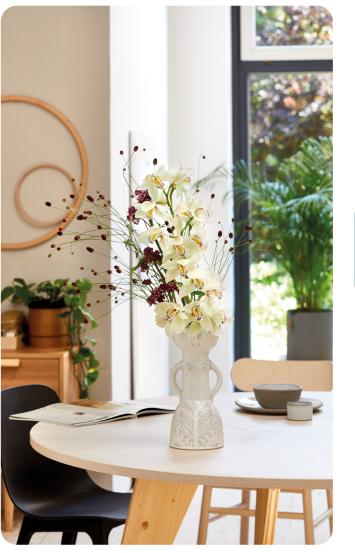

#### Embrace the soft elegance of spring

This pastel bouquet is the perfect way to bring a touch of spring or summer into your home. Its soft hues and delicate blooms create an inviting atmosphere, making it ideal for a mood corner. Pair it with matching vases and accessories for a complete look that customers will find irresistible.

#### Master florist Joan Stam's tip:

**ON-TREND** 

Looking to boost vase sales? Highlight their beauty by styling them with Cymbidium orchids—simple, elegant, and irresistibly charming.

Want to craft breathtaking arrangements like this? Visit our Video Gallery for inspiring tutorials from master florists and creative tips.