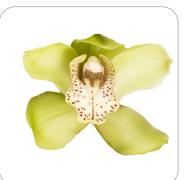

, you can enjoy unique, unrivalled access to tips and techniques focusing on one outstanding flower. We show you inspirational ways to create different shapes using only Cymbidium flowers. You'll see the wide range of colours available, and we offer suggestions for complementary flowers and foliage to combine with Cymbidium. Our digital bouquet examples provide the perfect basis for creating your own commercial designs that will delight your customers. Of course, there's always room for your own creativity.





### **Bouquet shape**



Cymbidium flowers







2+ Cymbidium stems

Cymbidium loves contrasts. Playing with contrasting shapes—small, long, or round—makes Cymbidium a bright, exotic centerpiece. This creates a simple yet striking design!





## **Cymbidium** assortment























## Additional products







## **Bouquet suggestion 1**







#### **Bouquet suggestion 2**









## **Bouquet suggestion 3**







Here's how quickly you can achieve stunning results using just a few choice Cymbidium stems, enhanced with some incredible seasonal ingredients.

# INSPIRATION









# FLORIST INSIDE

#### Embrace the soft elegance of spring

This pastel bouquet is the perfect way to bring a touch of spring or summer into your home. Its soft hues and delicate blooms create an inviting atmosphere, making it ideal for a mood corner. Pair it with matching vases and accessories for a complete look that customers will find irresistible.

#### Master florist Joan Stam's tip:

**ON-TREND** 

Looking to boost vase sales? Highlight their beauty by styling them w