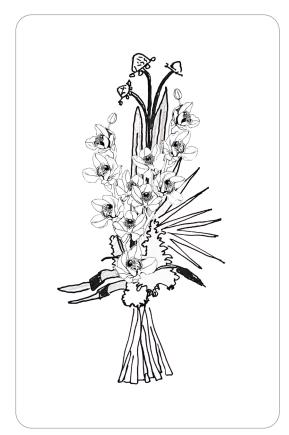

### **Bouquet shape**

Cymbidium flowers

2+ Cymbidium stems

Cymbidium loves contrasts. Playing with contrasting shapes—small, long, or round—makes Cymbidium a bright, exotic centerpiece. This creates a simple yet striking design!