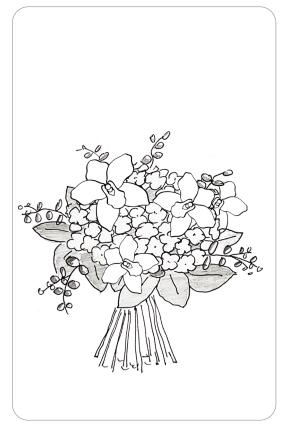

### **Bouquet shape**

Cymbidium flowers

2+ Cymbidium stems

Cymbidium loves contrasts. Playing with contrasting shapes—small, long, or round—makes Cymbidium a bright, exotic centerpiece. This creates a simple yet striking design!