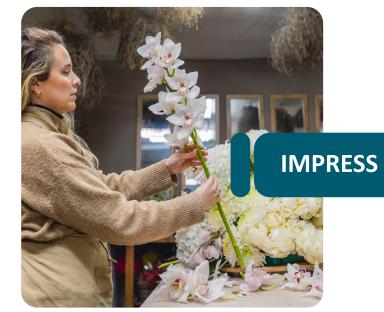

# FLORIST INSIDE

#### Master florist Joan Stam's tip:

**ON-TREND** 

Looking to boost vase sales? Highlight their beauty by styling them with Cymbidium orchids—simple, elegant, and irresistibly charming.

Want to craft breathtaking arrangements like this? Visit our Video Gallery for inspiring tutorials from master florists and creative tips.