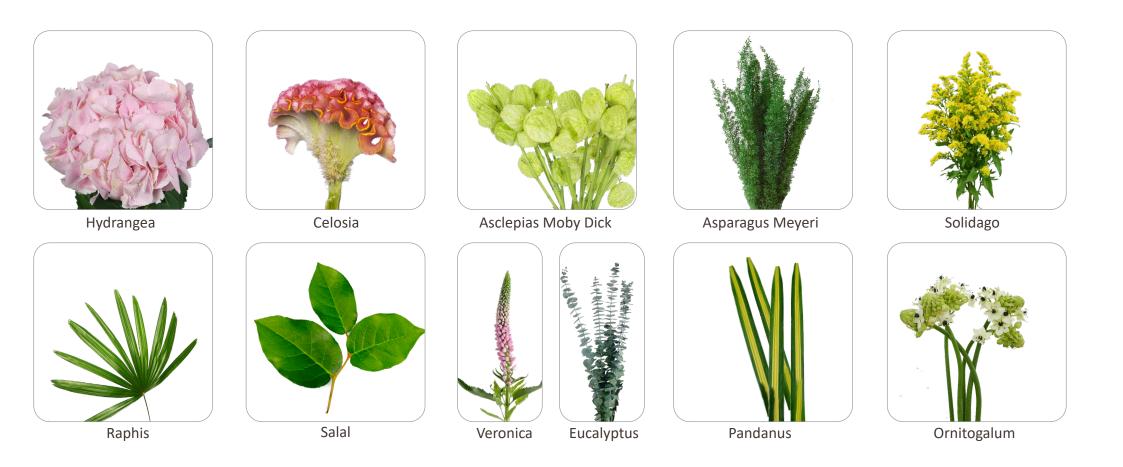

ess to tips and techniques focusing on one outstanding flower. We show you inspirational ways to create different shapes using only Cymbidium flowers. You'll see the wide range of colours available, and we offer suggestions for complementary flowers and foliage to combine with Cymbidium. Our digital bouquet examples provide the perfect basis for creating your own commercial designs that will delight your customers. Of course, there's always room for your own creativity.





### **Bouquet shape**



Cymbidium flowers







2+ Cymbidium stems

Cymbidium loves contrasts. Playing with contrasting shapes—small, long, or round—makes Cymbidium a bright, exotic centerpiece. This creates a simple yet striking design!





## **Cymbidium** assortment























## Additional products







## **Bouquet suggestion 1**







#### **Bouquet suggestion 2**









## **Bouquet suggestion 3**







Here's how quickly you can achieve stunning results using just a few choice Cymbidium stems, enhanced with some incredible seasonal ingredients.

# INSPIRATION









# FLORIST INSIDE

#### Embrace the soft elegance of spring

This pastel bouquet is the perfect way to bring a touch of spring or summer into your home. Its soft hues and delicate blooms create an inviting atmosphere, making it ideal for a mood corner. Pair it with matching vases and accessories for a complete look that customers will find irresistible.

#### Master florist Joan Stam's tip:

**ON-TREND** 

Looking to boost vase sales? Highlight their beauty by styling them with Cymbidium orchids—simple, elegant,