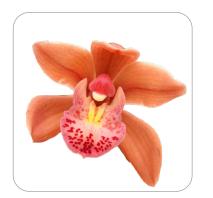

# CYMBIDIUM

Known for its long, strong stems and numerous exotic heads exuding luxury and elegance, the Cymbidium is surprisingly versatile, suitable for more commercial uses than you might think. Available in two sizes – large and mini – it offers fantastic bang-for-buck thanks to its strength, size, and most of all, vase life, lasting two to three weeks without the need for flower food.

#### AVAILABILITY

Cymbidium flowers are available all year round, ensuring a consistent supply for your floral arrangements. Available colors are particularly vibrant in autumn and winter.