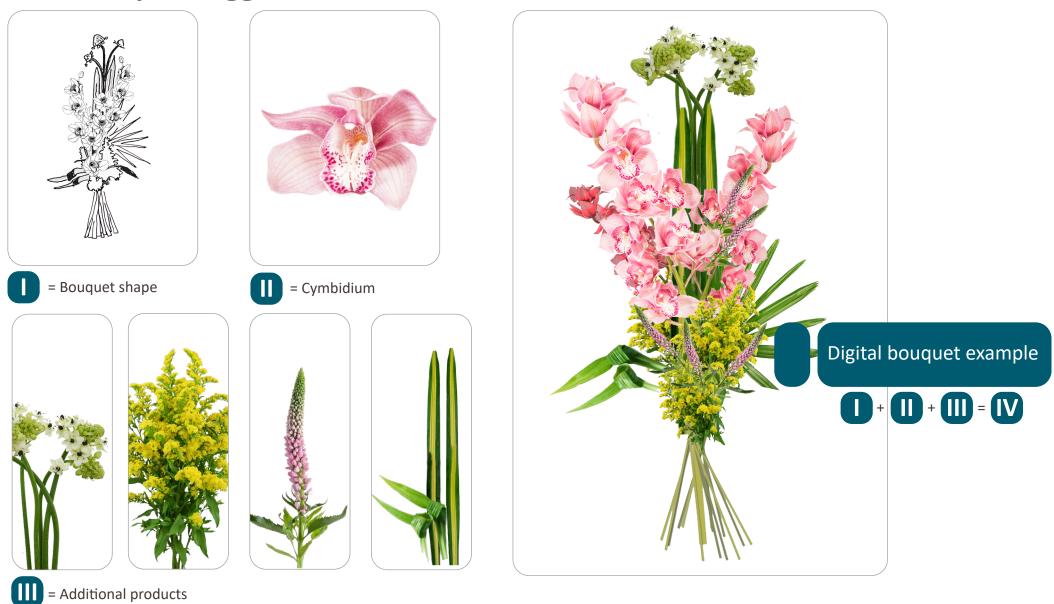

### **Bouquet shape**

Cymbidium flowers

2+ Cymbidium stems

Cymbidium loves contrasts. Playing with contrasting shapes—small, long, or round—makes Cymbidium a bright, exotic centerpiece. This creates a simple yet striking design!

## **Cymbidium** assortment

## Additional products