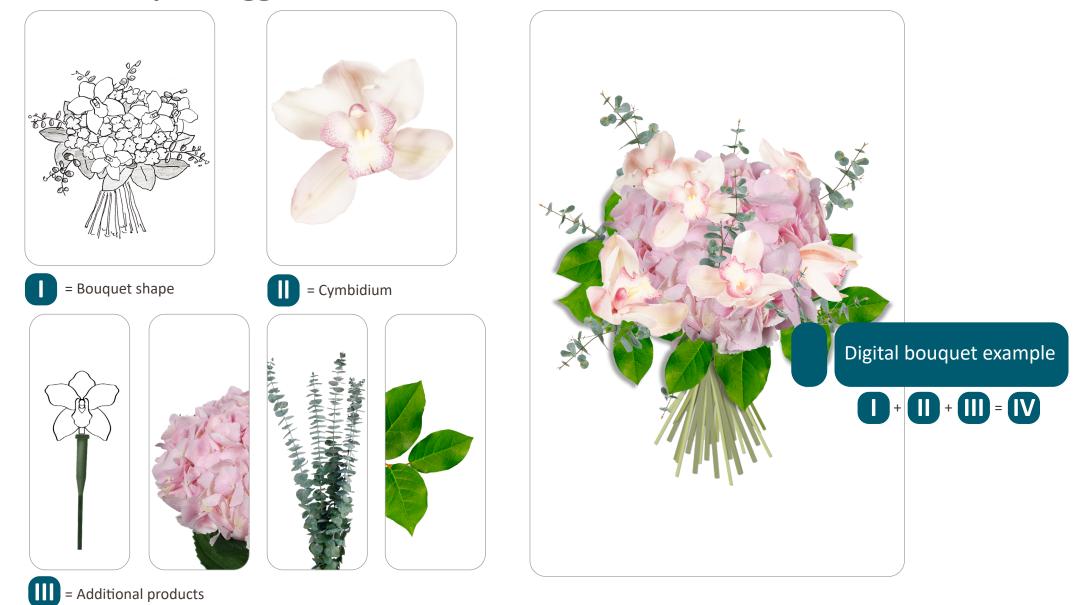

### **Bouquet shape**

Cymbidium flowers

2+ Cymbidium stems

Cymbidium loves contrasts. Playing with contrasting shapes—small, long, or round—makes Cymbidium a bright, exotic centerpiece. This creates a simple yet striking design!