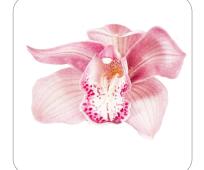

file, you can enjoy unique, unrivalled access to tips and techniques focusing on one outstanding flower. We show you inspirational ways to create different shapes using only Cymbidium flowers. You'll see the wide range of colours available, and we offer suggestions for complementary flowers and foliage to combine with Cymbidium. Our digital bouquet examples provide the perfect basis for creating your own commercial designs that will delight your customers. Of course, there's always room for your own creativity.





### **Bouquet shape**



Cymbidium flowers







2+ Cymbidium stems

Cymbidium loves contrasts. Playing with contrasting shapes—small, long, or round—makes Cymbidium a bright, exotic centerpiece. This creates a simple yet striking design!





## **Cymbidium** assortment























## Additional products







## **Bouquet suggestion 1**







#### **Bouquet suggestion 2**









## **Bouquet suggestion 3**







Here's how quickly you can achieve stunning results using just a few choice Cymbidium stems, enhanced with some incredible seasonal ingredients.

# INSPIRATION









# FLORIST INSIDE

#### Embrace the soft elegance of spring

This pastel bouquet is the perfect way to bring a touch of spring or summer into your home. Its soft hues and delicate blooms create an inviting atmosphere, making it ideal for a mood corner. Pair it with matching vases and accessories for a complete look that customers will find irresistible.

#### Master florist Joan Stam's tip:

**ON-TREND** 

Looking to boost vase sales? Highlight their beauty by styling th