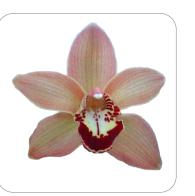

n enjoy unique, unrivalled access to tips and techniques focusing on one outstanding flower. We show you inspirational ways to create different shapes using only Cymbidium flowers. You'll see the wide range of colours available, and we offer suggestions for complementary flowers and foliage to combine with Cymbidium. Our digital bouquet examples provide the perfect basis for creating your own commercial designs that will delight your customers. Of course, there's always room for your own creativity.





### **Bouquet shape**



Cymbidium flowers







2+ Cymbidium stems

Cymbidium loves contrasts. Playing with contrasting shapes—small, long, or round—makes Cymbidium a bright, exotic centerpiece. This creates a simple yet striking design!





## **Cymbidium** assortment























## Additional products







## **Bouquet suggestion 1**







#### **Bouquet suggestion 2**









## **Bouquet suggestion 3**







Here's how quickly you can achieve stunning results using just a few choice Cymbidium stems, enhanced with some incredible seasonal ingredients.

# INSPIRATION









# FLORIST INSIDE

#### Embrace the soft elegance of spring

This pastel bouquet is the perfect way to bring a touch of spring or summer into your home. Its soft hues and delicate blooms create an inviting atmosphere, making it ideal for a mood corner. Pair it with matching vases and accessories for a complete look that customers will find irresistible.

#### Master florist Joan Stam's tip:

**ON-TREND** 

Looking to boost vase sales? Highlight their beauty by styling them with Cymb