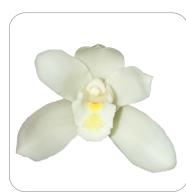

ign file, you can enjoy unique, unrivalled access to tips and techniques focusing on one outstanding flower. We show you inspirational ways to create different shapes using only Cymbidium flowers. You'll see the wide range of colours available, and we offer suggestions for complementary flowers and foliage to combine with Cymbidium. Our digital bouquet examples provide the perfect basis for creating your own commercial designs that will delight your customers. Of course, there's always room for your own creativity.





### **Bouquet shape**



Cymbidium flowers







2+ Cymbidium stems

Cymbidium loves contrasts. Playing with contrasting shapes—small, long, or round—makes Cymbidium a bright, exotic centerpiece. This creates a simple yet striking design!





## **Cymbidium** assortment























## Additional products







## **Bouquet suggestion 1**







#### **Bouquet suggestion 2**









## **Bouquet suggestion 3**







Here's how quickly you can achieve stunning results using just a few choice Cymbidium stems, enhanced with some incredible seasonal ingredients.

# INSPIRATION









# FLORIST INSIDE

#### Embrace the soft elegance of spring

This pastel bouquet is the perfect way to bring a touch of spring or summer into your home. Its soft hues and delicate blooms create an inviting atmosphere, making it ideal for a mood corner. Pair it with matching vases and accessories for a complete look that customers will find irresistible.

#### Master florist Joan Stam's tip:

**ON-TREND** 

Looking to boost vase sales? Highlight their beauty by stylin