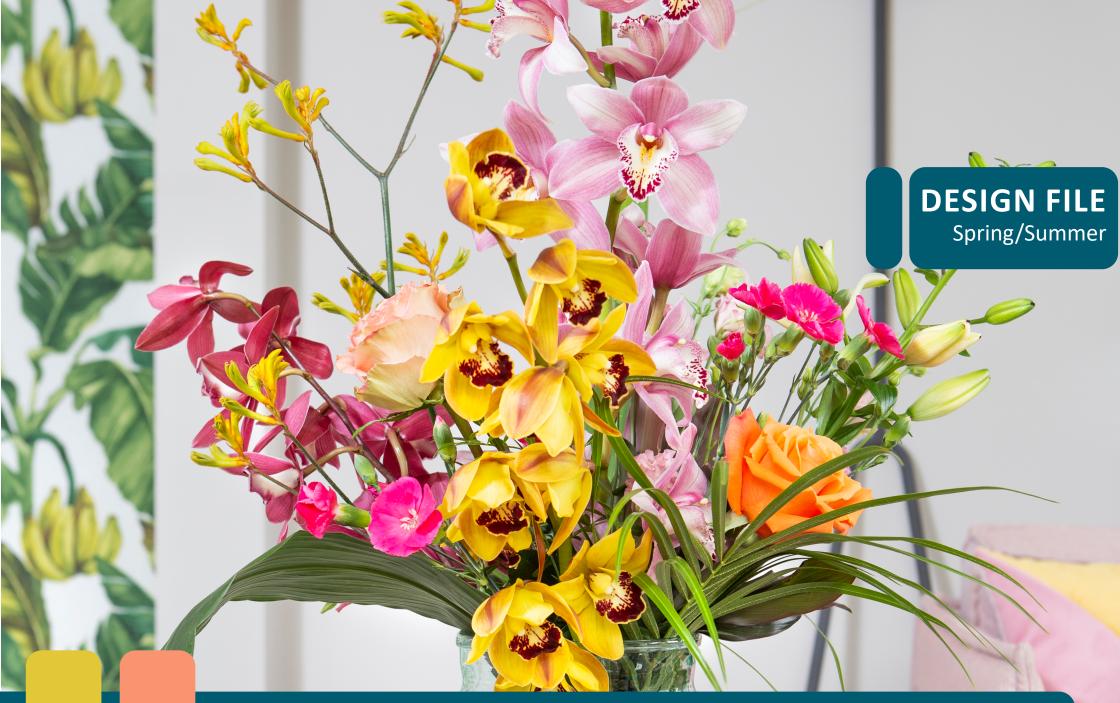

### **Bouquet shape**

Cymbidium flowers

2+ Cymbidium stems

Cymbidium loves contrasts. Playing with contrasting shapes—small, long, or round—makes Cymbidium a bright, exotic centerpiece. This creates a simple yet striking design!

## **Cymbidium** assortment