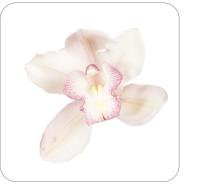

n file, you can enjoy unique, unrivalled access to tips and techniques focusing on one outstanding flower. We show you inspirational ways to create different shapes using only Cymbidium flowers. You'll see the wide range of colours available, and we offer suggestions for complementary flowers and foliage to combine with Cymbidium. Our digital bouquet examples provide the perfect basis for creating your own commercial designs that will delight your customers. Of course, there's always room for your own creativity.





### **Bouquet shape**



Cymbidium flowers







2+ Cymbidium stems

Cymbidium loves contrasts. Playing with contrasting shapes—small, long, or round—makes Cymbidium a bright, exotic centerpiece. This creates a simple yet striking design!





## **Cymbidium** assortment























## Additional products







## **Bouquet suggestion 1**







#### **Bouquet suggestion 2**









## **Bouquet suggestion 3**







Here's how quickly you can achieve stunning results using just a few choice Cymbidium stems, enhanced with some incredible seasonal ingredients.

# INSPIRATION









# FLORIST INSIDE

#### Embrace the soft elegance of spring

This pastel bouquet is the perfect way to bring a touch of spring or summer into your home. Its soft hues and delicate blooms create an inviting atmosphere, making it ideal for a mood corner. Pair it with matching vases and accessories for a complete look that customers will find irresistible.

#### Master florist Joan Stam's tip:

**ON-TREND** 

Looking to boost vase sales? Highlight their beauty by styling