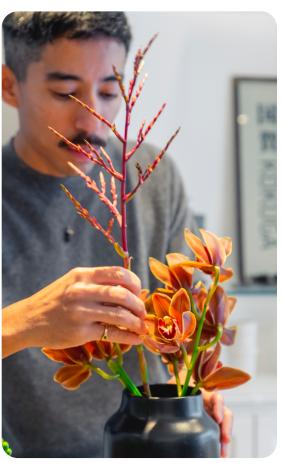

## **Bouquet suggestion 3**

Here's how quickly you can achieve stunning results using just a few choice Cymbidium stems, enhanced with some incredible seasonal ingredients.