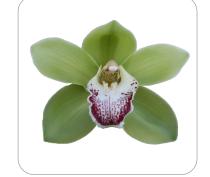

you can enjoy unique, unrivalled access to tips and techniques focusing on one outstanding flower. We show you inspirational ways to create different shapes using only Cymbidium flowers. You'll see the wide range of colours available, and we offer suggestions for complementary flowers and foliage to combine with Cymbidium. Our digital bouquet examples provide the perfect basis for creating your own commercial designs that will delight your customers. Of course, there's always room for your own creativity.





### **Bouquet shape**



Cymbidium flowers







2+ Cymbidium stems

Cymbidium loves contrasts. Playing with contrasting shapes—small, long, or round—makes Cymbidium a bright, exotic centerpiece. This creates a simple yet striking design!





## **Cymbidium** assortment























## Additional products







## **Bouquet suggestion 1**







#### **Bouquet suggestion 2**









## **Bouquet suggestion 3**







Here's how quickly you can achieve stunning results using just a few choice Cymbidium stems, enhanced with some incredible seasonal ingredients.

# INSPIRATION









# FLORIST INSIDE

#### Embrace the soft elegance of spring

This pastel bouquet is the perfect way to bring a touch of spring or summer into your home. Its soft hues and delicate blooms create an inviting atmosphere, making it ideal for a mood corner. Pair it with matching vases and accessories for a complete look that customers will find irresistible.

#### Master florist Joan Stam's tip:

**ON-TREND** 

Looking to boost vase sales? Highlight their beauty by styling them wit