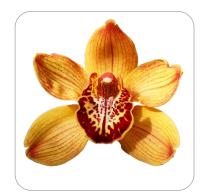

# CYMBIDIUM

Known for its long, strong stems and numerous exotic heads exuding luxury and elegance, the Cymbidium is surprisingly versatile, suitable for more commercial uses than you might think. Available in two sizes – large and mini – it offers fantastic bang-for-buck thanks to its strength, size, and most of all, vase life, lasting two to three weeks without the need for flower food.

#### AVAILABILITY

Cymbidium flowers are available all year round, ensuring a consistent supply for your floral arrangements. Available colors are particularly vibrant in autumn and winter.